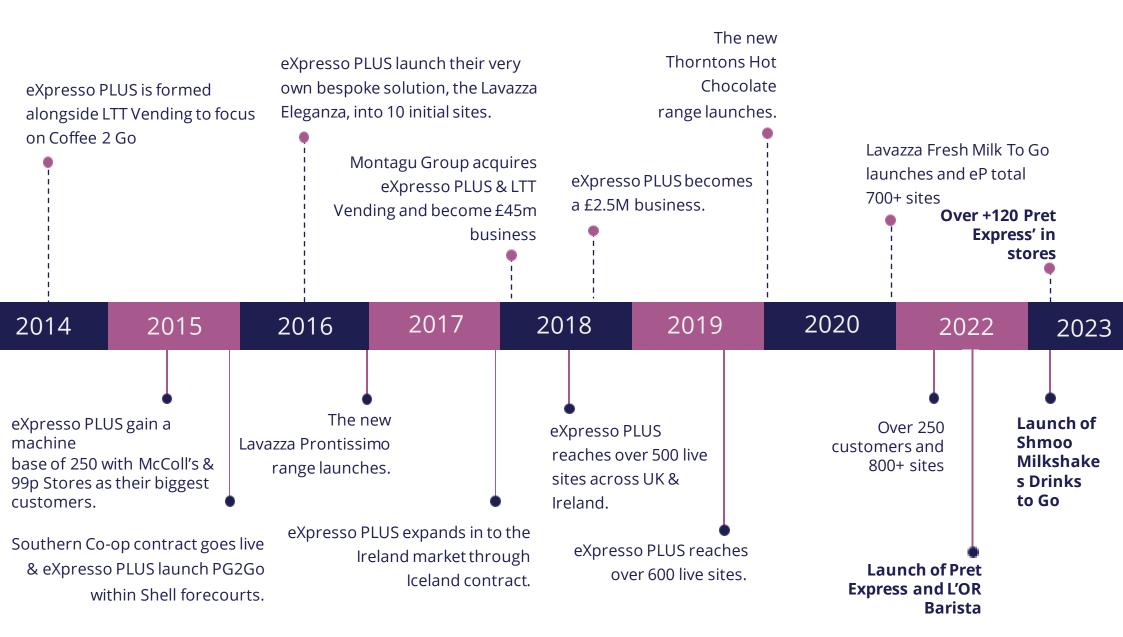

# At A Glance

Leading the way in drinks 2 go



Fastest growing drinks 2 go company in the UK

30%

increase in live locations \*

57% / 43%

**Table Top** 

**Tower Top\*\*** 



### **UK & Ireland coverage**



**200+** customers

850+
sites



### **Catering to all industries**



















#### **Partners**

# Bringing quality LEADING

brands to the on the go customers.





### **Timeline**







# LAVAZZA

TORINO, ITALIA, 1895

Convenient tower and table-top coffee to go from using **UK's No1 Roast & Ground brand in retail.** 

Full coffee shop menu from Available in a variety of formats and sizes.























**OUR PLACE, IN YOURS** 

100% Organic solution; Coffee, Decaff, Hot Chocolate, 4 x Pret Teas.

The same quality as Pret A Manger Stores.

Three sizes available – 1.6m & 1.2m (800m with 32" media screen coming soon)

Everything is included, from machines to ingredients and installation to POS with no upfront investment.

\*Milk to be purchased by retailer







## **BARISTA STATION**

An unmanned coffee bar delivering super premium coffee experiences 24/7.

L'OR Barista Station brings you high quality coffee shop experience in-house, offering a self-service c