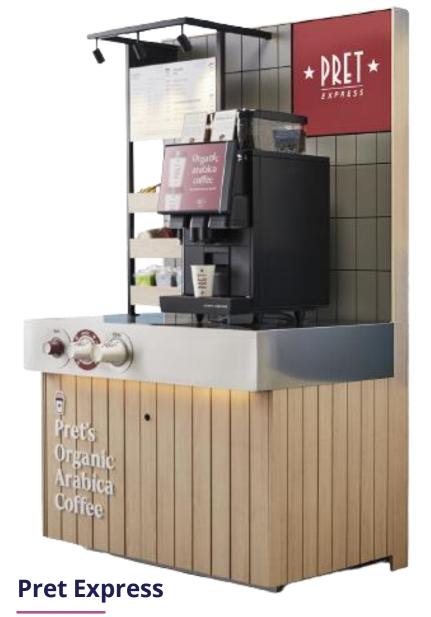

**OUR PLACE, IN YOURS** 

100% Organic solution; Coffee, Decaff, Hot Chocolate, 4 x Pret Teas.

The same quality as Pret A Manger Stores.

Three sizes available – 1.6m & 1.2m (800m with 32" media screen coming soon)

Everything is included, from machines to ingredients and installation to POS with no upfront investment.

\*Milk to be purchased by retailer