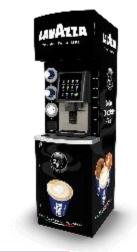

# LAVAZZA

TORINO, ITALIA, 1895

Convenient tower and table-top coffee to go from using **UK's No1 Roast & Ground brand in retail.** 

Full coffee shop menu from Available in a variety of formats and sizes.