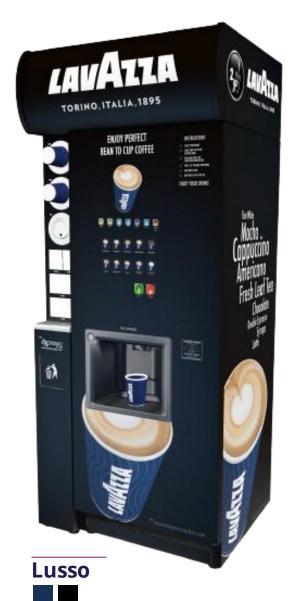

# LAVAZZA

TORINO, ITALIA, 1895

Convenient tower and table-top coffee to go from using **UK's No1 Roast & Ground brand in retail.** 

Full coffee shop menu from Available in a variety of formats and sizes.