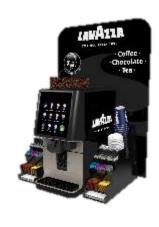

# LAVAZZA

TORINO, ITALIA, 1895

Convenient tower and table-top coffee to go from using **UK's No1 Roast & Ground brand in retail.** 

Full coffee shop menu from Available in a variety of formats and sizes.