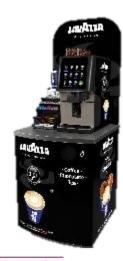

# LAVAZZA

TORINO, ITALIA, 1895

Convenient tower and table-top coffee to go from using **UK's No1 Roast & Ground brand in retail.** 

Full coffee shop menu from Available in a variety of formats and sizes.