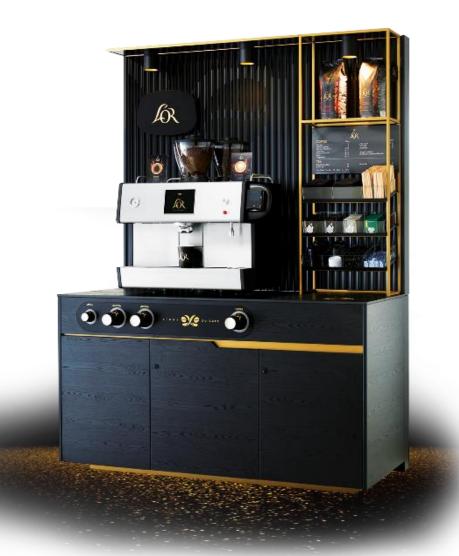

## **BARISTA STATION**

An unmanned coffee bar delivering super premium coffee experiences 24/7.

L'OR Barista Station brings you high quality coffee shop experience in-house, offering a self-service concept that is 24/7 available.

Everything is included, from machines to ingredients and installation to POS with no upfront investment.

**LOR Barista** 

\*Milk to be purchased by retailer

Offering deliciously refreshing milkshakes in four fantastic flavours.